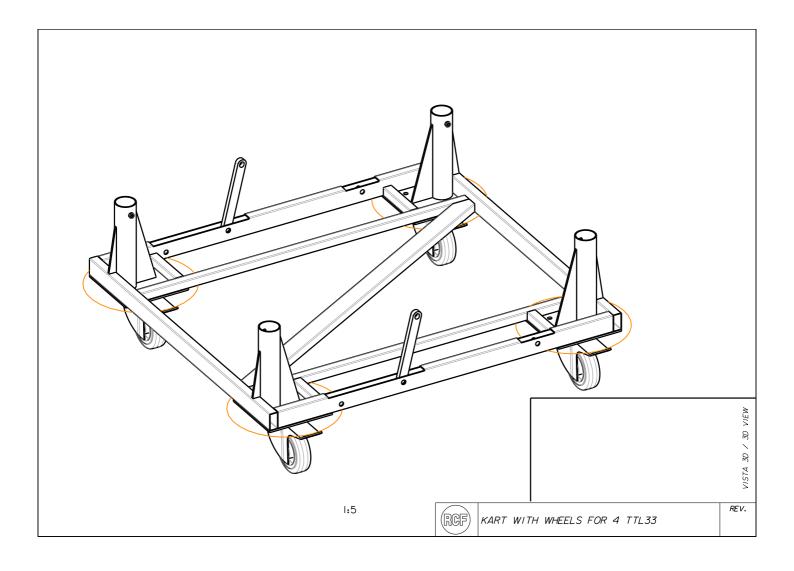

# **DESCRIPTION**

The heavy duty RCF TTL33-A Kart can be use to easily transport up to 4 TTL33-A cabinets. The cabinets and Kart are fully compatible and it is possible to easily transport TTL33-A cabinets in straight or splayed configurations. It is possible to transport 4 TTL33-A modules with the fly-bar connected, making sure that the total system centre of gravity is properly in centre of the kart.

#### **FEATURES**

- TT+ approved original accessory
- Strong construction
- Transport of up to 4 TTL33-A modules
- Safe lock of the modules on the bottom
- Equipped with 4 high quality wheels with brakes
- Painted with black, scratch resistant, paint