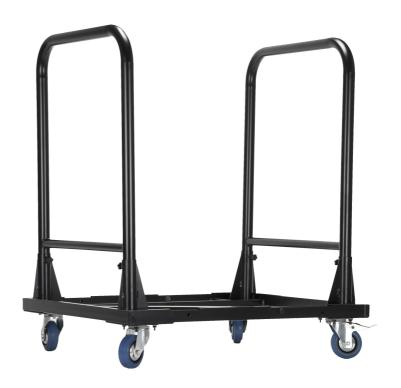

# **DESCRIPTION**

The heavy duty RCF TTL33-A Kart can be use to easily transport up to 4 TTL33-A cabinets. The cabinets and Kart are fully compatible and it is possible to easily transport TTL33-A cabinets in straight or splayed configurations. It is possible to transport 4 TTL33-A modules with the fly-bar connected, making sure that the total system centre of gravity is properly in centre of the kart.

#### **FEATURES**

- TT+ approved original accessory
- Strong construction
- Transport of up to 4 TTL33-A modules
- Safe lock of the modules on the bottom
- Equipped with 4 high quality wheels with brakes
- Painted with black, scratch resistant, paint