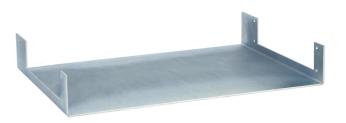

#### **DESCRIPTION**

BH 1042 is a metal panel suitable for installation inside 19" RCF rack cabinets. Thanks to its robustness, it is suitable for containing heavy components, such as batteries of voice alarm systems.

#### **FEATURES**

- Galvanized sheet thickness 3mm
- Installation plates, screws and nuts included

Rev. C Last update: 31/10/2023