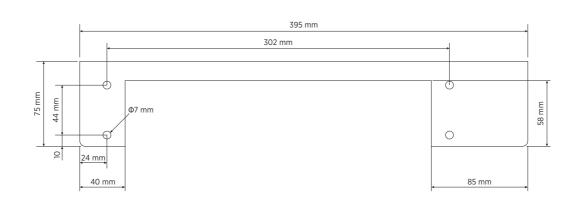

#### **TECHNICAL SPECIFICATIONS**

| Standard compliance     | Safety agency:         | CE compliant          |
|-------------------------|------------------------|-----------------------|
| Physical specifications | Cabinet/Case Material: | Metal                 |
|                         | Color:                 | Black                 |
| Size                    | Height:                | 75 mm / 2.95 inches   |
|                         | Width:                 | 498 mm / 19.61 inches |
|                         | Depth:                 | 395 mm / 15.55 inches |
|                         | Weight:                | 6 kg / 13.23 lbs      |
| Shipping information    | Package Height:        | 120 mm / 4.72 inches  |
|                         | Package Width:         | 620 mm / 24.41 inches |
|                         | Package Depth:         | 410 mm / 16.14 inches |
|                         | Package Weight:        | 6.8 kg / 14.99 lbs    |

### **DRAWINGS**