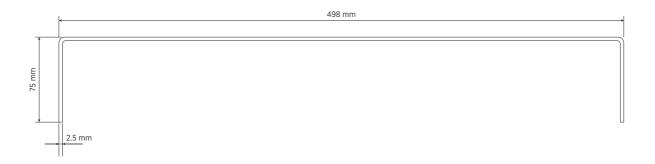

#### **TECHNICAL SPECIFICATIONS**

| Standard compliance     | Safety agency:         | CE compliant          |
|-------------------------|------------------------|-----------------------|
| Physical specifications | Cabinet/Case Material: | Metal                 |
|                         | Color:                 | Black                 |
| Size                    | Height:                | 75 mm / 2.95 inches   |
|                         | Width:                 | 498 mm / 19.61 inches |
|                         | Depth:                 | 395 mm / 15.55 inches |
|                         | Weight:                | 6 kg / 13.23 lbs      |
| Shipping information    | Package Height:        | 120 mm / 4.72 inches  |
|                         | Package Width:         | 620 mm / 24.41 inches |
|                         | Package Depth:         | 410 mm / 16.14 inches |
|                         | Package Weight:        | 6.8 kg / 14.99 lbs    |

### **DRAWINGS**