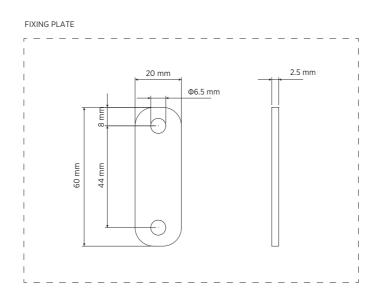

#### **FEATURES**

- Galvanized sheet thickness 3mm
- Installation plates, screws and nuts included

Rev. C Last update: 31/10/2023

### **DRAWINGS**