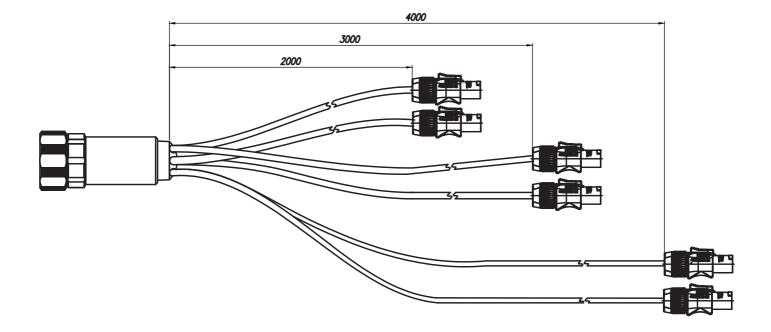

## DESCRIPTION

AC Cable to power up to 6 TTL55-A or TTS56-A amplifiers. 1 pcs FOR EVERY 6 pcs of TTL55 MODULES and 1 pcs FOR EVERY 6 pcs OF TTS56 SUB are suggested.

#### FEATURES

- 6 x Neutrik Powercon
- 20 Amp connectors
- 1 x LKS 19 male connector with full compatibility with Socapex SL 419 series