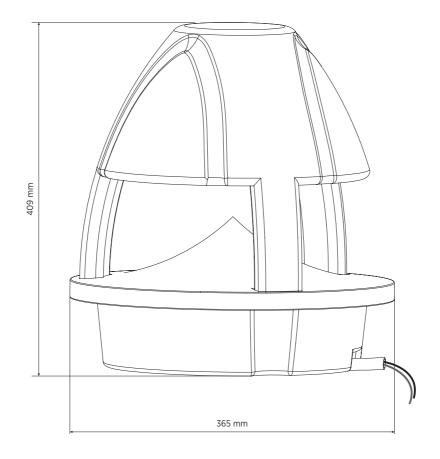

#### **TECHNICAL SPECIFICATIONS**

| Acoustical specifications | Frequency Response (-10dB):   | 60 Hz ÷ 20000 Hz      |
|---------------------------|-------------------------------|-----------------------|
|                           | Max SPL @ 1m:                 | 111 dB                |
|                           | System Sensitivity:           | 90 dB                 |
| Power section             | Nominal Impedance:            | 8 ohm                 |
|                           | Power Handling:               | 60 W                  |
|                           | Peak Power Handling:          | 240 W PEAK            |
| Transducers               | Dome Tweeter:                 | 1.3"                  |
|                           | Woofer:                       | 5.5"                  |
| Input/Output section      | Constant Voltage Transformer: | 70/100 V              |
|                           | Power selection 1:            | 32 W - 313 ohm        |
|                           | Power selection 2:            | 16 W - 625 ohm        |
|                           | Power selection 3:            | 8 W - 1250 ohm        |
|                           | Power selection 4:            | 4 W - 2500 ohm        |
|                           | Power selection 5:            | 2 W - 5000 ohm        |
|                           | Power selection 6 (100 V):    | 1 W - 10000 ohm       |
| Standard compliance       | IP protection grade:          | IP 56                 |
|                           | Safety agency:                | CE compliant          |
| Physical specifications   | Color:                        | Green                 |
| Size                      | Height:                       | 409 mm / 16.1 inches  |
|                           | Diameter:                     | 365 mm / 14.37 inches |
| Shipping information      | Package Height:               | 460 mm / 18.11 inches |
|                           | Package Width:                | 440 mm / 17.32 inches |
|                           | Package Depth:                | 440 mm / 17.32 inches |
|                           | Package Weight:               | 5.74 kg / 12.65 lbs   |

## **DRAWINGS**