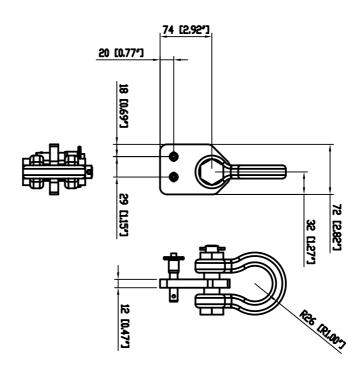

## **TECHNICAL SPECIFICATIONS**

| General specifications  | Pieces for Flybar | 1                     |
|-------------------------|-------------------|-----------------------|
| Standard compliance     | Safety agency:    | CE compliant          |
| Physical specifications | Color:            | Black                 |
| Size                    | Weight:           | 1.87 kg / 4.12 lbs    |
| Shipping information    | Package Height:   | 70 mm / 2.76 inches   |
|                         | Package Width:    | 330 mm / 12.99 inches |
|                         | Package Depth:    | 290 mm / 11.42 inches |
|                         | Package Weight:   | 2 kg / 4.41 lbs       |