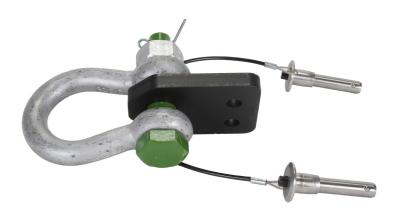

## **DESCRIPTION**

Pickup Tab with Shackle for HDL 50-A. To be added to the flybar when rigging with 2 motors. Pins included.

1 pcs FOR EVERY FLYBAR ONLY WHEN USING TWO MOTORS.

Rev. D Last update: 12/10/2023