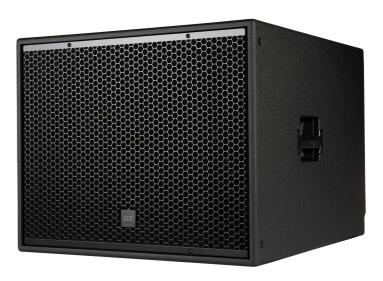

### DESCRIPTION

S 19 is a high-power single 19" subwoofer suitable for RCF Installed Sound systems. The bass-reflex design ensures an efficient acoustic response down to 30 Hz. The highquality plywood cabinet is finished with a black, heavy-duty polyurea coating and protected by a powder-coated metal grille. The recessed input panel features two Speakon NL4 connectors, allowing a quick and safe connection. A M20 pole mount adaptor on top of the cabinet and handles on both sides are provided. Both models can be ground-stacked and are cardioid-arrayable for improved rear rejection.