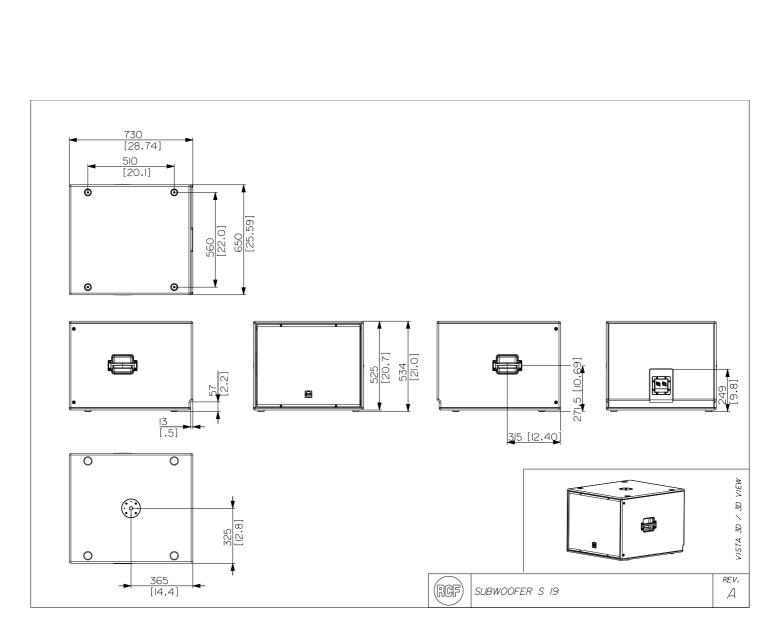

### DESCRIPTION

S 19 is a high-power single 19" subwoofer suitable for RCF Installed Sound systems. The bass-reflex design ensures an efficient acoustic response down to 30 Hz. The highquality plywood cabinet is finished with a black, heavy-duty polyurea coating and protected by a powder-coated metal grille. The recessed input panel features two Speakon NL4 connectors, allowing a quick and safe connection. A M20 pole mount adaptor on top of the cabinet and handles on both sides are provided. Both models can be ground-stacked and are cardioid-arrayable for improved rear rejection.