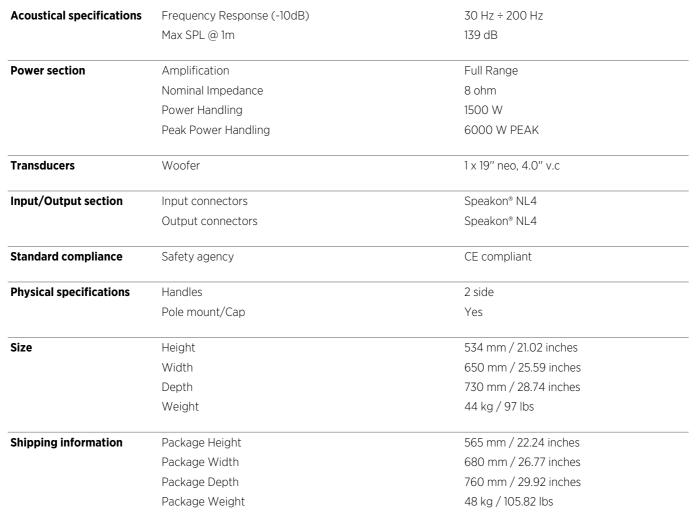

### FEATURES

- Up to 1500 W power handling
- 139 dB max SPL
- 30 ÷ 200 Hz frequency range
- 19" HyperVented Neodymium Woofer with 4" v.c.
- High-quality polyurea-coated multi-ply cabinet
- Steel front grille with clothing
- M20 standard pole mount in top end of cabinet
- Speakon NL4 connectors