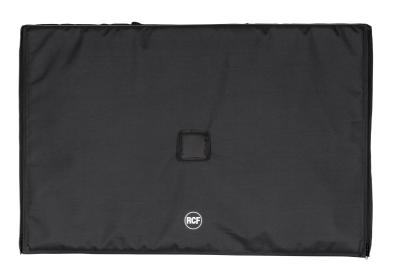

#### **DESCRIPTION**

Protection cover. It features heavy-duty polyester outer fabric, foam rubber padding, and zip openings with Velcro fasteners.

### **FEATURES**

- Outer fabric: 600D polyester on PVC base
- Internal fabric: 190 T taffeta fabric on PVC base
- Padding: 10 mm foam rubber
- Closure / opening: frontal and rear Zip + Velcro
- Embroidered white logo on front
- Handle hole on sides