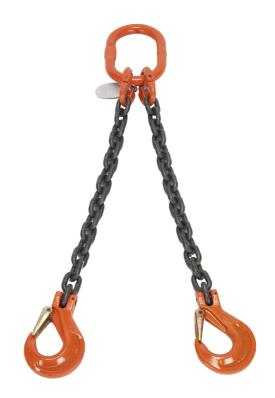

# **SAFETY CHAIN CH 002**

SAFETY CHAIN FOR ARRAY SYSTEM

## DESCRIPTION

To be added to the flybar to provide a secondary safety (specially when the cluster is suspended with a single motor). 1 pcs for every Fly Bar suggested.