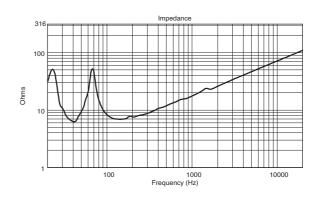

### **TECHNICAL SPECIFICATIONS**

| Acoustical specifications | Frequency Response (-10dB) | 35 Hz ÷ 200 Hz                        |
|---------------------------|----------------------------|---------------------------------------|
|                           | Max SPL @ 1m               | 126 dB                                |
|                           | System Sensitivity         | 95 dB                                 |
| Power section             | Amplification              | Full Range                            |
|                           | Nominal Impedance          | 8 ohm                                 |
|                           | Power Handling             | 500 W RMS                             |
|                           | Peak Power Handling        | 2000 W PEAK                           |
|                           | Recommended Amplifiers     | QPS 6.0K, IPS 2.5K, IPS 1.5K, DMA 504 |
| <b>Fransducers</b>        | Woofer                     | 1 x 15", 3.0" v.c                     |
| Input/Output section      | Input connectors           | Euroblock                             |
|                           | Output connectors          | Euroblock                             |
| Standard compliance       | Safety agency              | CE compliant                          |
| Physical specifications   | Hardware                   | 12 x M10                              |
|                           | Pole mount/Cap             | Yes                                   |
|                           | Color                      | Black                                 |
| Size                      | Height                     | 443 mm / 17.44 inches                 |
|                           | Width                      | 630 mm / 24.8 inches                  |
|                           | Depth                      | 500 mm / 19.69 inches                 |
|                           | Weight                     | 27.5 kg / 60.63 lbs                   |
| Shipping information      | Package Height             | 478 mm / 18.82 inches                 |
|                           | Package Width              | 540 mm / 21.26 inches                 |
|                           | Package Depth              | 670 mm / 26.38 inches                 |
|                           | Package Weight             | 30.5 kg / 67.24 lbs                   |