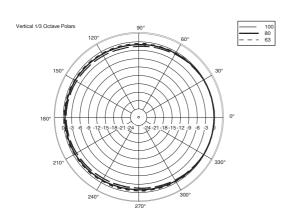

### **TECHNICAL SPECIFICATIONS**

| Acoustical specifications | Frequency Response (-10dB) | 35 Hz ÷ 200 Hz                        |
|---------------------------|----------------------------|---------------------------------------|
|                           | Max SPL @ 1m               | 126 dB                                |
|                           | System Sensitivity         | 95 dB                                 |
| Power section             | Amplification              | Full Range                            |
|                           | Nominal Impedance          | 8 ohm                                 |
|                           | Power Handling             | 500 W RMS                             |
|                           | Peak Power Handling        | 2000 W PEAK                           |
|                           | Recommended Amplifiers     | QPS 6.0K, IPS 2.5K, IPS 1.5K, DMA 504 |
| <b>Fransducers</b>        | Woofer                     | 1 x 15", 3.0" v.c                     |
| Input/Output section      | Input connectors           | Euroblock                             |
|                           | Output connectors          | Euroblock                             |
| Standard compliance       | Safety agency              | CE compliant                          |
| Physical specifications   | Hardware                   | 12 x M10                              |
|                           | Pole mount/Cap             | Yes                                   |
|                           | Color                      | Black                                 |
| Size                      | Height                     | 443 mm / 17.44 inches                 |
|                           | Width                      | 630 mm / 24.8 inches                  |
|                           | Depth                      | 500 mm / 19.69 inches                 |
|                           | Weight                     | 27.5 kg / 60.63 lbs                   |
| Shipping information      | Package Height             | 478 mm / 18.82 inches                 |
|                           | Package Width              | 540 mm / 21.26 inches                 |
|                           | Package Depth              | 670 mm / 26.38 inches                 |
|                           | Package Weight             | 30.5 kg / 67.24 lbs                   |