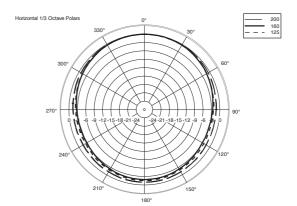

### **TECHNICAL SPECIFICATIONS**

| Acoustical specifications | Frequency Response (-10dB) | 35 Hz ÷ 200 Hz                        |
|---------------------------|----------------------------|---------------------------------------|
|                           | Max SPL @ 1m               | 126 dB                                |
|                           | System Sensitivity         | 95 dB                                 |
| Power section             | Amplification              | Full Range                            |
|                           | Nominal Impedance          | 8 ohm                                 |
|                           | Power Handling             | 500 W RMS                             |
|                           | Peak Power Handling        | 2000 W PEAK                           |
|                           | Recommended Amplifiers     | QPS 6.0K, IPS 2.5K, IPS 1.5K, DMA 504 |
| <b>Fransducers</b>        | Woofer                     | 1 x 15", 3.0" v.c                     |
| Input/Output section      | Input connectors           | Euroblock                             |
|                           | Output connectors          | Euroblock                             |
| Standard compliance       | Safety agency              | CE compliant                          |
| Physical specifications   | Hardware                   | 12 x M10                              |
|                           | Pole mount/Cap             | Yes                                   |
|                           | Color                      | Black                                 |
| Size                      | Height                     | 443 mm / 17.44 inches                 |
|                           | Width                      | 630 mm / 24.8 inches                  |
|                           | Depth                      | 500 mm / 19.69 inches                 |
|                           | Weight                     | 27.5 kg / 60.63 lbs                   |
| Shipping information      | Package Height             | 478 mm / 18.82 inches                 |
|                           | Package Width              | 540 mm / 21.26 inches                 |
|                           | Package Depth              | 670 mm / 26.38 inches                 |
|                           | Package Weight             | 30.5 kg / 67.24 lbs                   |