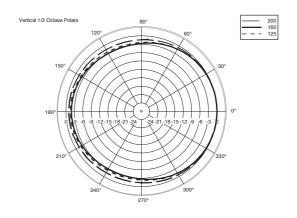

### **TECHNICAL SPECIFICATIONS**

| Acoustical specifications | Frequency Response (-10dB) | 35 Hz ÷ 200 Hz                        |
|---------------------------|----------------------------|---------------------------------------|
|                           | Max SPL @ 1m               | 126 dB                                |
|                           | System Sensitivity         | 95 dB                                 |
| Power section             | Amplification              | Full Range                            |
|                           | Nominal Impedance          | 8 ohm                                 |
|                           | Power Handling             | 500 W RMS                             |
|                           | Peak Power Handling        | 2000 W PEAK                           |
|                           | Recommended Amplifiers     | QPS 6.0K, IPS 2.5K, IPS 1.5K, DMA 504 |
| <b>Fransducers</b>        | Woofer                     | 1 x 15", 3.0" v.c                     |
| Input/Output section      | Input connectors           | Euroblock                             |
|                           | Output connectors          | Euroblock                             |
| Standard compliance       | Safety agency              | CE compliant                          |
| Physical specifications   | Hardware                   | 12 x M10                              |
|                           | Pole mount/Cap             | Yes                                   |
|                           | Color                      | Black                                 |
| Size                      | Height                     | 443 mm / 17.44 inches                 |
|                           | Width                      | 630 mm / 24.8 inches                  |
|                           | Depth                      | 500 mm / 19.69 inches                 |
|                           | Weight                     | 27.5 kg / 60.63 lbs                   |
| Shipping information      | Package Height             | 478 mm / 18.82 inches                 |
|                           | Package Width              | 540 mm / 21.26 inches                 |
|                           | Package Depth              | 670 mm / 26.38 inches                 |
|                           | Package Weight             | 30.5 kg / 67.24 lbs                   |