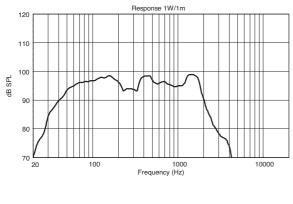

### **TECHNICAL SPECIFICATIONS**

| Acoustical specifications | Frequency Response (-10dB) | 35 Hz ÷ 200 Hz                        |
|---------------------------|----------------------------|---------------------------------------|
|                           | Max SPL @ 1m               | 126 dB                                |
|                           | System Sensitivity         | 95 dB                                 |
| Power section             | Amplification              | Full Range                            |
|                           | Nominal Impedance          | 8 ohm                                 |
|                           | Power Handling             | 500 W RMS                             |
|                           | Peak Power Handling        | 2000 W PEAK                           |
|                           | Recommended Amplifiers     | QPS 6.0K, IPS 2.5K, IPS 1.5K, DMA 504 |
| <b>Fransducers</b>        | Woofer                     | 1 x 15", 3.0" v.c                     |
| Input/Output section      | Input connectors           | Euroblock                             |
|                           | Output connectors          | Euroblock                             |
| Standard compliance       | Safety agency              | CE compliant                          |
| Physical specifications   | Hardware                   | 12 x M10                              |
|                           | Pole mount/Cap             | Yes                                   |
|                           | Color                      | Black                                 |
| Size                      | Height                     | 443 mm / 17.44 inches                 |
|                           | Width                      | 630 mm / 24.8 inches                  |
|                           | Depth                      | 500 mm / 19.69 inches                 |
|                           | Weight                     | 27.5 kg / 60.63 lbs                   |
| Shipping information      | Package Height             | 478 mm / 18.82 inches                 |
|                           | Package Width              | 540 mm / 21.26 inches                 |
|                           | Package Depth              | 670 mm / 26.38 inches                 |
|                           | Package Weight             | 30.5 kg / 67.24 lbs                   |