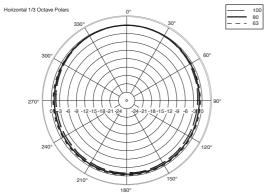

### **TECHNICAL SPECIFICATIONS**

| Acoustical specifications | Frequency Response (-10dB) | 35 Hz ÷ 200 Hz                        |
|---------------------------|----------------------------|---------------------------------------|
|                           | Max SPL @ 1m               | 126 dB                                |
|                           | System Sensitivity         | 95 dB                                 |
| Power section             | Amplification              | Full Range                            |
|                           | Nominal Impedance          | 8 ohm                                 |
|                           | Power Handling             | 500 W RMS                             |
|                           | Peak Power Handling        | 2000 W PEAK                           |
|                           | Recommended Amplifiers     | QPS 6.0K, IPS 2.5K, IPS 1.5K, DMA 504 |
| <b>Fransducers</b>        | Woofer                     | 1 x 15", 3.0" v.c                     |
| Input/Output section      | Input connectors           | Euroblock                             |
|                           | Output connectors          | Euroblock                             |
| Standard compliance       | Safety agency              | CE compliant                          |
| Physical specifications   | Hardware                   | 12 x M10                              |
|                           | Pole mount/Cap             | Yes                                   |
|                           | Color                      | Black                                 |
| Size                      | Height                     | 443 mm / 17.44 inches                 |
|                           | Width                      | 630 mm / 24.8 inches                  |
|                           | Depth                      | 500 mm / 19.69 inches                 |
|                           | Weight                     | 27.5 kg / 60.63 lbs                   |
| Shipping information      | Package Height             | 478 mm / 18.82 inches                 |
|                           | Package Width              | 540 mm / 21.26 inches                 |
|                           | Package Depth              | 670 mm / 26.38 inches                 |
|                           | Package Weight             | 30.5 kg / 67.24 lbs                   |