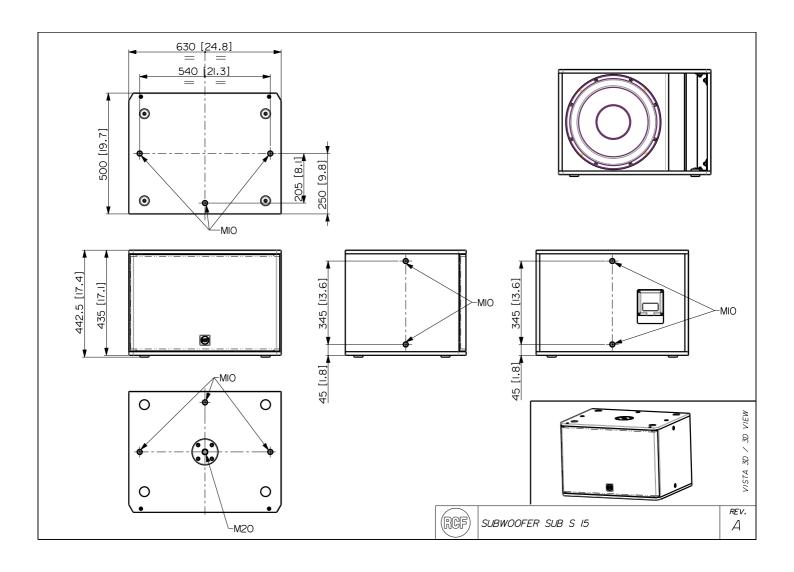

### **TECHNICAL SPECIFICATIONS**

| Acoustical specifications | Frequency Response (-10dB) | 35 Hz ÷ 200 Hz                        |
|---------------------------|----------------------------|---------------------------------------|
|                           | Max SPL @ 1m               | 126 dB                                |
|                           | System Sensitivity         | 95 dB                                 |
| Power section             | Amplification              | Full Range                            |
|                           | Nominal Impedance          | 8 ohm                                 |
|                           | Power Handling             | 500 W RMS                             |
|                           | Peak Power Handling        | 2000 W PEAK                           |
|                           | Recommended Amplifiers     | QPS 6.0K, IPS 2.5K, IPS 1.5K, DMA 504 |
| <b>Fransducers</b>        | Woofer                     | 1 x 15", 3.0" v.c                     |
| Input/Output section      | Input connectors           | Euroblock                             |
|                           | Output connectors          | Euroblock                             |
| Standard compliance       | Safety agency              | CE compliant                          |
| Physical specifications   | Hardware                   | 12 x M10                              |
|                           | Pole mount/Cap             | Yes                                   |
|                           | Color                      | Black                                 |
| Size                      | Height                     | 443 mm / 17.44 inches                 |
|                           | Width                      | 630 mm / 24.8 inches                  |
|                           | Depth                      | 500 mm / 19.69 inches                 |
|                           | Weight                     | 27.5 kg / 60.63 lbs                   |
| Shipping information      | Package Height             | 478 mm / 18.82 inches                 |
|                           | Package Width              | 540 mm / 21.26 inches                 |
|                           | Package Depth              | 670 mm / 26.38 inches                 |
|                           | Package Weight             | 30.5 kg / 67.24 lbs                   |