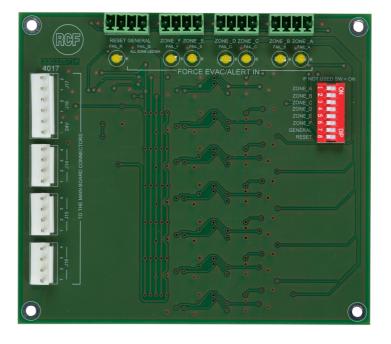

# MG 3006 MONITORED GPI BOARD

## DESCRIPTION

MG 3006 is an additional board for DXT 3000 master units. It allows monitoring system's General Purpose Inputs (GPI), detecting and reporting open line faults or short circuits along the path between DXT 3000 and other emergency devices, such as alarm buttons. It shall be installed inside the master unit, and powered directly by the system.

### FEATURES

- Faults detection and reporting
- General and zone alarm activation
- Reset function
- Powered by master unit