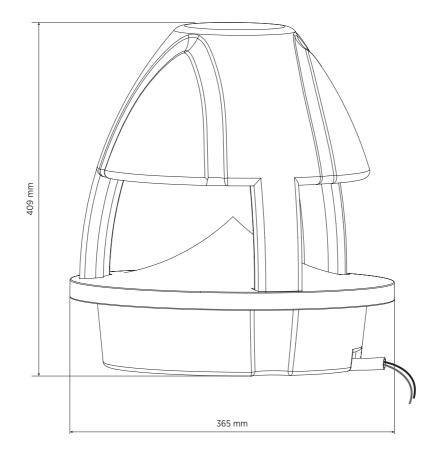

#### **TECHNICAL SPECIFICATIONS**

| TECHNICAL SPECIFICA       | ATIONS                       |                       |
|---------------------------|------------------------------|-----------------------|
| Acoustical specifications | Frequency Response (-10dB)   | 60 Hz ÷ 20000 Hz      |
|                           | Max SPL @ 1m                 | 111 dB                |
|                           | System Sensitivity           | 90 dB                 |
| Power section             | Nominal Impedance            | 8 ohm                 |
|                           | Power Handling               | 60 W                  |
|                           | Peak Power Handling          | 240 W PEAK            |
| Transducers               | Dome Tweeter                 | 1 x 1.3"              |
|                           | Woofer                       | 1 x 5.5"              |
| Input/Output section      | Constant Voltage Transformer | 70/100 V              |
|                           | Power selection 1            | 32 W - 313 ohm        |
|                           | Power selection 2            | 16 W - 625 ohm        |
|                           | Power selection 3            | 8 W - 1250 ohm        |
|                           | Power selection 4            | 4 W - 2500 ohm        |
|                           | Power selection 5            | 2 W - 5000 ohm        |
|                           | Power selection 6 (100 V)    | 1 W - 10000 ohm       |
| Standard compliance       | IP protection grade          | IP 56                 |
|                           | Safety agency                | CE compliant          |
| Physical specifications   | Color                        | Green                 |
| Size                      | Height                       | 409 mm / 16.1 inches  |
|                           | Diameter                     | 365 mm / 14.37 inches |
| Shipping information      | Package Height               | 460 mm / 18.11 inches |
|                           | Package Width                | 440 mm / 17.32 inches |
|                           | Package Depth                | 440 mm / 17.32 inches |
|                           | Package Weight               | 5.74 kg / 12.65 lbs   |

## **DRAWINGS**