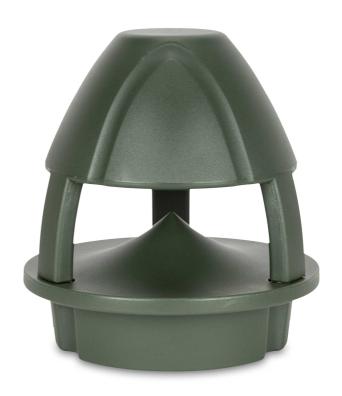

#### **DESCRIPTION**

GS 60 is an outdoor speaker suitable for gardens that includes a 5" coaxial loudspeaker and an internal transformer for 100V / 70V constant voltage lines. GS 60 can be placed on several surfaces, such as wood, concrete or into the ground.

#### **FEATURES**

- Body made of linear low-density polyethylene
- Coaxial transducer with 5,25"oofer and 1,20" tweeter
- Suitable for installation on different surfaces
- Can be used in constant voltage lines 100V / 70V or in low impedance (8 ohm)
- Protection grade IP56