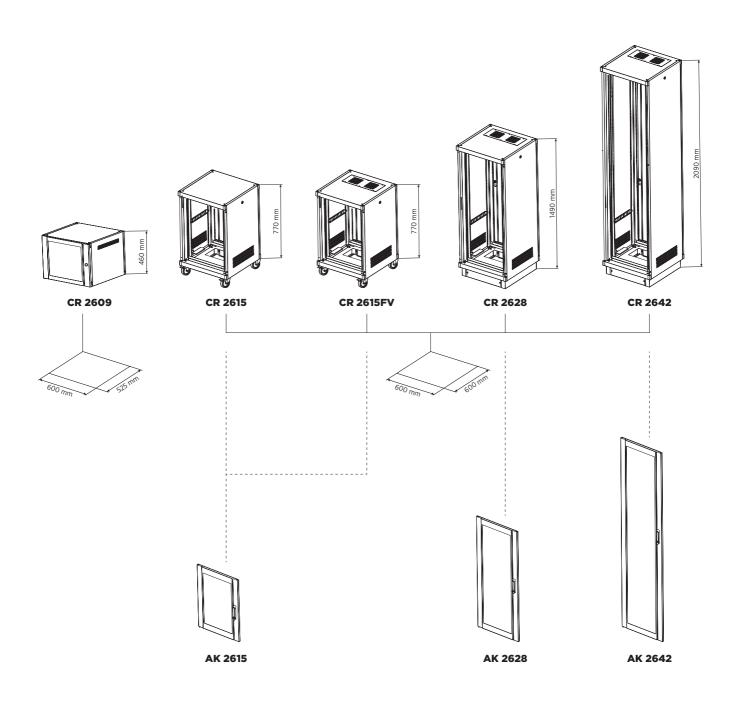

# **CR 2609** 9 UNITS RACK CABINET

#### **TECHNICAL SPECIFICATIONS**

| Туре:                          | 9U                                                                                                                                                                                                                                                        |
|--------------------------------|-----------------------------------------------------------------------------------------------------------------------------------------------------------------------------------------------------------------------------------------------------------|
| Thermal dissipation 25° C (W): | 150                                                                                                                                                                                                                                                       |
| Thermal dissipation 35° C:     | 100 W                                                                                                                                                                                                                                                     |
| Front door included:           | Yes                                                                                                                                                                                                                                                       |
| IP protection grade:           | IP 30                                                                                                                                                                                                                                                     |
| Cabinet/Case Material:         | Metal                                                                                                                                                                                                                                                     |
| Rack mounting:                 | 90                                                                                                                                                                                                                                                        |
| Height:                        | 460 mm / 18.11 inches                                                                                                                                                                                                                                     |
| Width:                         | 600 mm / 23.62 inches                                                                                                                                                                                                                                     |
| Depth:                         | 500 mm / 19.69 inches                                                                                                                                                                                                                                     |
| Weight:                        | 24 kg / 52.91 lbs                                                                                                                                                                                                                                         |
| Package Height:                | 500 mm / 19.69 inches                                                                                                                                                                                                                                     |
| Package Width:                 | 540 mm / 21.26 inches                                                                                                                                                                                                                                     |
| Package Depth:                 | 620 mm / 24.41 inches                                                                                                                                                                                                                                     |
| Package Weight:                | 26.5 kg / 58.42 lbs                                                                                                                                                                                                                                       |
|                                | Thermal dissipation 25° C (W):<br>Thermal dissipation 35° C:<br>Front door included:<br>IP protection grade:<br>Cabinet/Case Material:<br>Rack mounting:<br>Height:<br>Width:<br>Depth:<br>Weight:<br>Package Height:<br>Package Width:<br>Package Depth: |