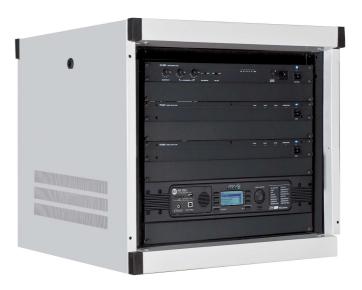

# **CR 2609** 9 UNITS RACK CABINET

#### DESCRIPTION

CR 2600 series rack cabinets are designed to hold all RCF 19" rack standard components. The rack enclosures are bake-painted at high temperature using epoxy powders to make the structure unalterable over time and resistant to scratching, abrasion, and atmospheric agents. The CR 2600 series cabinets are composed of a basic structure that is assembled simply and quickly by fitting and securing four steel uprights to the upper and lower panels. CR 2609 already includes the front door with glass.

#### FEATURES

- IEC 297-2 dimensional standard compliant
- Steel made structure grey RAL 7035
- Protection grade IP 30