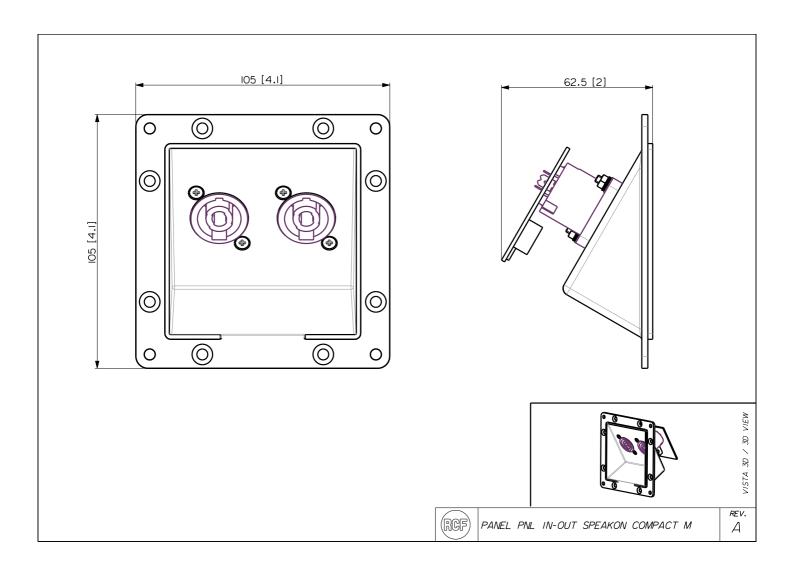

### **TECHNICAL SPECIFICATIONS**

| General specifications  | Input / output connectors: | SpeakON              |
|-------------------------|----------------------------|----------------------|
| Standard compliance     | Safety agency:             | CE compliant         |
| Physical specifications | Cabinet/Case Material:     | Plastic              |
|                         | Color:                     | Black - RAL 9005     |
| Size                    | Height:                    | 105 mm / 4.13 inches |
|                         | Width:                     | 105 mm / 4.13 inches |
|                         | Depth:                     | 63 mm / 2.48 inches  |
|                         | Weight:                    | 0.1 kg / 0.22 lbs    |
| Shipping information    | Package Height:            | 90 mm / 3.54 inches  |
|                         | Package Width:             | 137 mm / 5.39 inches |
|                         | Package Depth:             | 125 mm / 4.92 inches |
|                         | Package Weight:            | 0.15 kg / 0.33 lbs   |