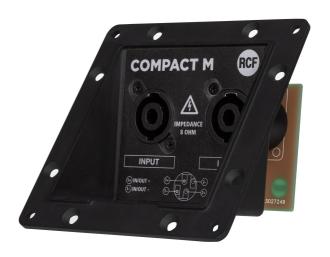

### **DESCRIPTION**

PNL IN-OUT is an optional panel that allows to switch from EUROBLOCK to SpeakON input / output connectors. This can be done easily thanks to the single connector on the back.

## **FEATURES**

- COMPACT M and SUB SERIES approved original accessory.
- Made of shock resistant ABS.
- Colour black RAL 9005.

Rev. G Last update: 09/11/2023